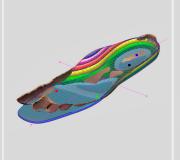

## **3D Foot Scan With Texture**

The 3D Laser Foot Scanner combines the best of 3D and 2D scanning. The scanner generates a 3D foot shape files including the foot texture. This makes the scanner a perfect device for clinical appications (e.g. diabetic foot) or shop environment.