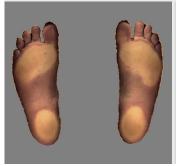

## **3D Foot Scan With Texture**

The 3D Laser Foot Scanner combines the best of 3D and 2D scanning. The scanner generates a 3D foot shape files including the foot texture. This makes the scanner a perfect device for clinical appications (e.g. diabetic foot) or shop environment.