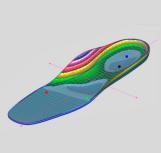

## **3D Foot Scan With Texture**

The 3D Laser Foot Scanner combines the best of 3D and 2D scanning. The scanner generates a 3D foot shape files including the foot texture. This makes the scanner a perfect device for clinical appications (e.g. diabetic foot) or shop environment.