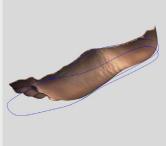

## **Scan How You Want**

The versatile scanner allows you to capture data directly from the patient's foot in full weight, semi-weight or non-weight bearing position. This makes the scanner even suitable for patients who cannot stand upright on the scanner.