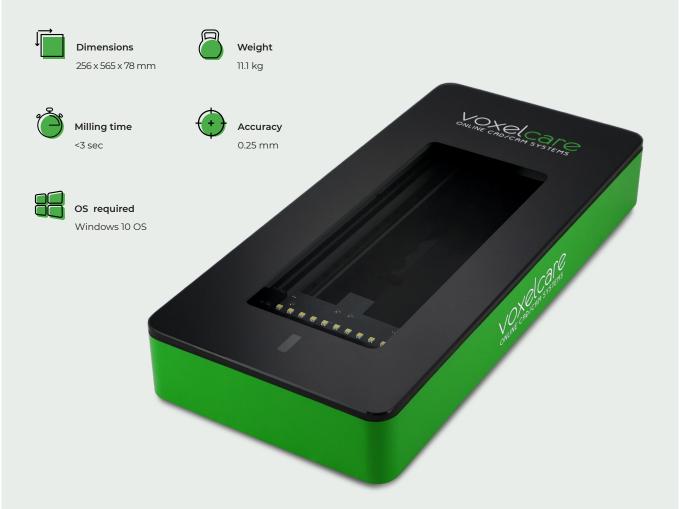

in the online orthotic design software.





Up to Date

Secured





Save Time

Easy Setup





Online

Accessible











## **3D Foot Scan With Texture**

The 3D Laser Foot Scanner combines the best of 3D and 2D scanning. The scanner generates a 3D foot shape files including the foot texture. This makes the scanner a perfect device for clinical appications (e.g. diabetic foot) or shop environment.

## **Scan How You Want**

The versatile scanner allows you to capture data directly from the patient's foot in full weight, semi-weight or non-weight bearing position. This makes the scanner even suitable for patients who cannot stand upright on the scanner.

With a weight of only 11.1 kg and its slim dimensions, it is perfectly suited as a mobile scanning device.

## **Technical Specs**