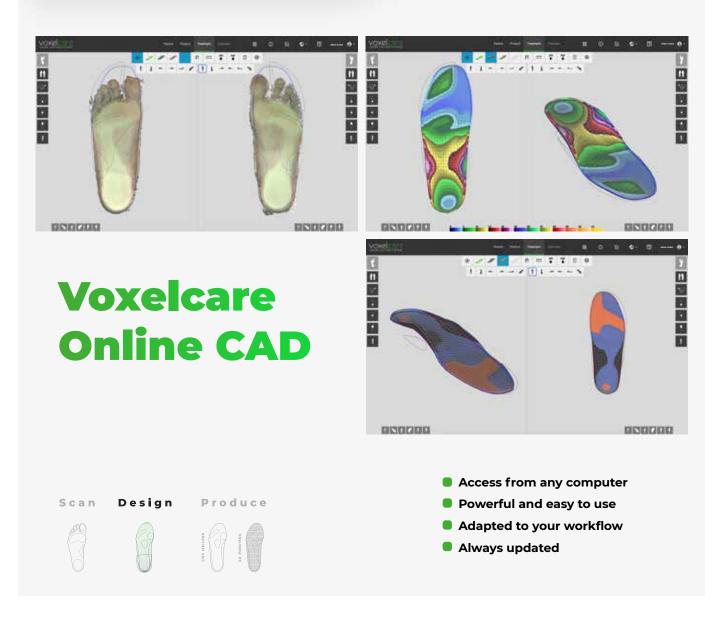

Fully integrated

**VoxelScan** is integrated with your Voxelcare CAD system, directly import the files and start designing.

Av. Universidad SN - Ed. Quorum III Parque Científico y Empresarial UMH 03202 - Elche - Alicante - Spain

Simply download from the app store and link to your existing user account. Scan directly in the app and upload the orders for 3D modelling. Finally send for production via CNC milling or 3D printing.

External apps and file conversions are not necessary with this seamless process, as all the data remains in the cloud in your password protected user account.

#### **Best complement**

Enables foot scanning options for Full + Semi weight-bearing positions.

Scan

Design

Produce

Av. Universidad SN - Ed. Quorum III Parque Científico y Empresarial UMH 03202 - Elche - Alicante - Spain