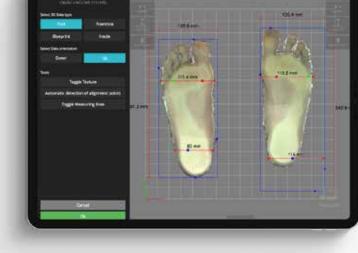

# VoxelScan & Podoscope

**VoxelScan** is our latest software development aimed at using an iPad or iPhone without needing any additional hardware. Using the front facing camera, it provides users with the ability to scan in full and semi weight-bearing positions, in combination with the **Podoscope**.

> The Podoscope is a foot platform designed for use with VoxelScan, creating a complete solution for handheld scanning.

#### DISCOVER ALL THE BENEFITS OF HAVING THE VOXELCARE ECOSYSTEM

Av. Universidad SN - Ed. Quorum III Parque Científico y Empresarial UMH 03202 - Elche - Alicante - Spain

High quality

30,000 dots are projected onto the scan object to create a depth map, which is captured and analysed by an infrared camera.