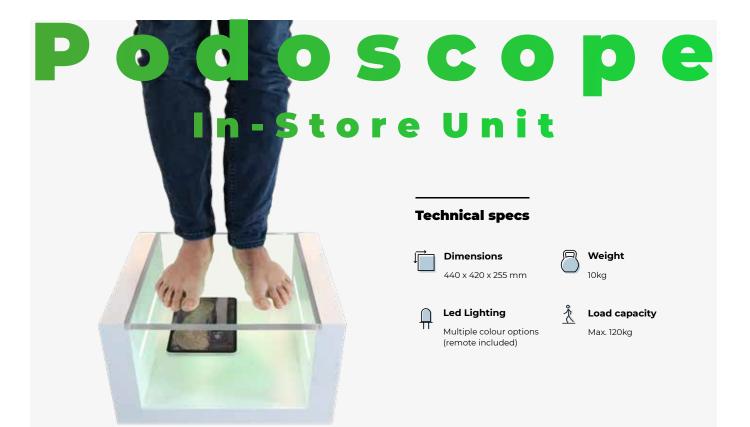

> The Podoscope is a foot platform designed for use with VoxelScan, creating a complete solution for handheld scanning.

#### **Best complement**

Enables foot scanning options for Full + Semi weight-bearing positions.

Scan

Design

Produce

Av. Universidad SN - Ed. Quorum III Parque Científico y Empresarial UMH 03202 - Elche - Alicante - Spain