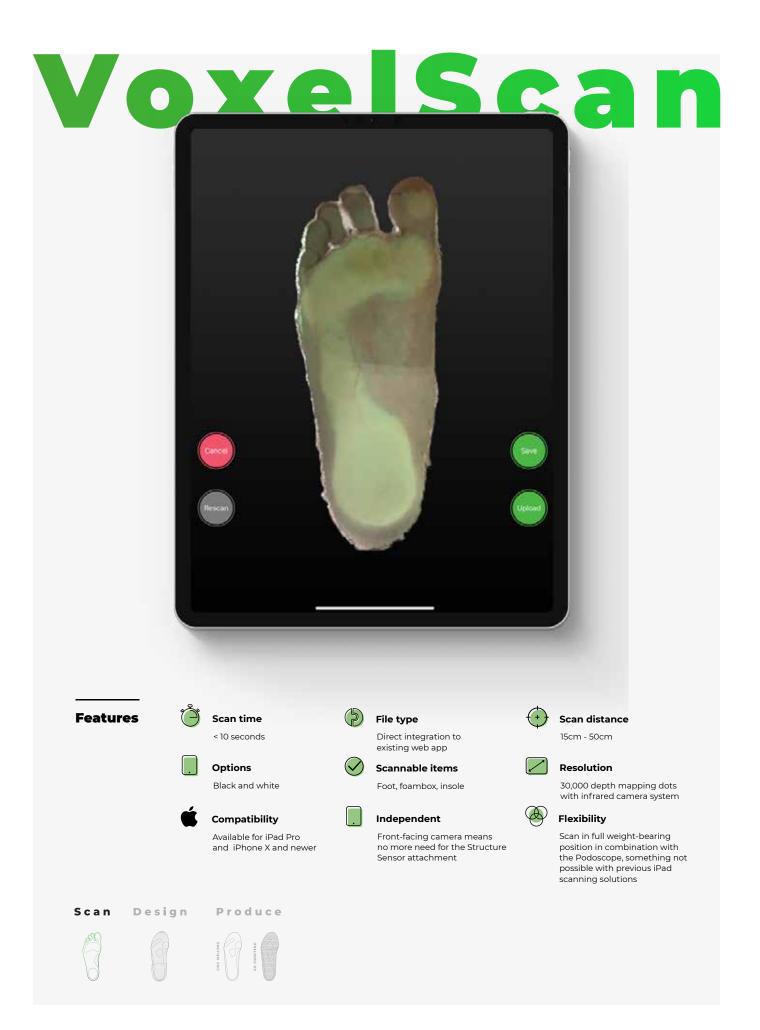

# VoxelScan & Podoscope

**VoxelScan** is our latest software development aimed at using an iPad or iPhone without needing any additional hardware. Using the front facing camera, it provides users with the ability to scan in full and semi weight-bearing positions, in combination with the **Podoscope**.

#### DISCOVER ALL THE BENEFITS OF HAVING THE VOXELCARE ECOSYSTEM

Av. Universidad SN - Ed. Quorum III Parque Científico y Empresarial UMH 03202 - Elche - Alicante - Spain

High quality

30,000 dots are projected onto the scan object to create a depth map, which is captured and analysed by an infrared camera.

Simply download from the app store and link to your existing user account. Scan directly in the app and upload the orders for 3D modelling. Finally send for production via CNC milling or 3D printing.

External apps and file conversions are not necessary with this seamless process, as all the data remains in the cloud in your password protected user account.

#### **Best complement**

Enables foot scanning options for Full + Semi weight-bearing positions.

Scan

Design

Produce

Av. Universidad SN - Ed. Quorum III Parque Científico y Empresarial UMH 03202 - Elche - Alicante - Spain

Fully integrated

**VoxelScan** is integrated with your Voxelcare CAD system, directly import the files and start designing.

Av. Universidad SN - Ed. Quorum III Parque Científico y Empresarial UMH 03202 - Elche - Alicante - Spain