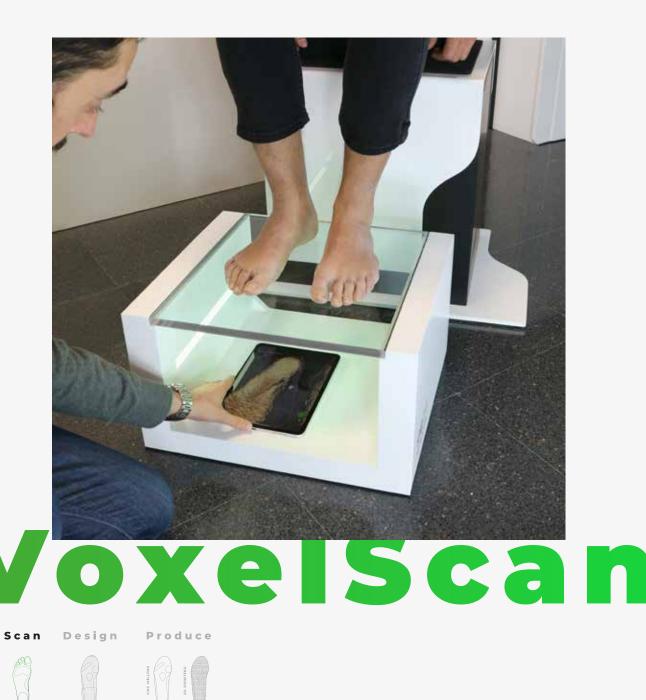

# VoxelScan & Podoscope

**VoxelScan** is our latest software development aimed at using an iPad or iPhone without needing any additional hardware. Using the front facing camera, it provides users with the ability to scan in full and semi weight-bearing positions, in combination with the **Podoscope**.

> The Podoscope is a foot platform designed for use with VoxelScan, creating a complete solution for handheld scanning.

#### **Best complement**

Enables foot scanning options for Full + Semi weight-bearing positions.

Scan

Design

Produce

Av. Universidad SN - Ed. Quorum III Parque Científico y Empresarial UMH 03202 - Elche - Alicante - Spain