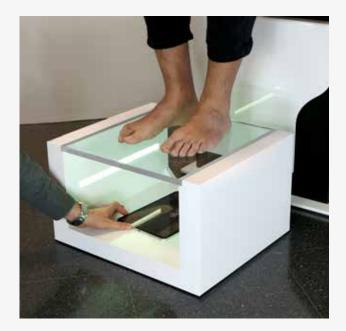

> The Podoscope is a foot platform designed for use with VoxelScan, creating a complete solution for handheld scanning.

#### **Best complement**

Enables foot scanning options for Full + Semi weight-bearing positions.

Scan

Design

Produce

Av. Universidad SN - Ed. Quorum III Parque Científico y Empresarial UMH 03202 - Elche - Alicante - Spain